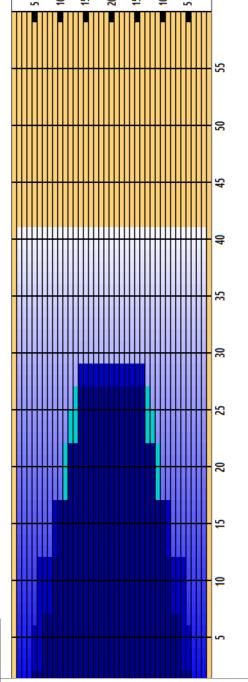

50 ul 23.65 mL **ICE** 

|   | START | STOP | LOADS | SPEED | TANK | CROSSED | START | END  | FEET | T.OIL |
|---|-------|------|-------|-------|------|---------|-------|------|------|-------|
| 1 | 3L    | 3R   | 1     | 14    | Α    | 35      | 0.0   | 0.0  | 0.0  | 1750  |
| 2 | 5L    | 5R   | 1     | 18    | Α    | 31      | 0.0   | 2.5  | 2.5  | 1550  |
| 3 | 7L    | 7R   | 2     | 18    | Α    | 54      | 2.5   | 7.6  | 5.1  | 2700  |
| 4 | 9L    | 9R   | 2     | 18    | Α    | 46      | 7.6   | 12.7 | 5.1  | 2300  |
| 5 | 10L   | 10R  | 2     | 18    | Α    | 42      | 12.7  | 17.8 | 5.1  | 2100  |
| 6 | 11L   | 11R  | 2     | 18    | Α    | 38      | 17.8  | 22.9 | 5.1  | 1900  |
| 7 | 12L   | 12R  | 1     | 18    | Α    | 17      | 22.9  | 25.4 | 2.5  | 850   |
| 8 | 13L   | 13R  | 1     | 18    | Α    | 15      | 25.4  | 27.9 | 2.5  | 750   |
| 9 | 2L    | 2R   | 0     | 22    | Α    | 0       | 27.9  | 41.0 | 13.1 | 0     |
|   |       |      |       |       |      |         |       |      |      |       |

|   | START | STOP | LOADS | SPEED | TANK | CROSSED | START | END  | FEET  | T.OIL |
|---|-------|------|-------|-------|------|---------|-------|------|-------|-------|
| 1 | 2L    | 2R   | 0     | 30    | В    | 0       | 41.0  | 29.0 | -12.0 | 0     |
| 2 | 14L   | 14R  | 2     | 26    | В    | 26      | 29.0  | 21.7 | -7.3  | 1300  |
| 3 | 12L   | 12R  | 2     | 18    | В    | 34      | 21.7  | 16.6 | -5.1  | 1700  |
| 4 | 9L    | 9R   | 2     | 18    | В    | 46      | 16.6  | 11.5 | -5.1  | 2300  |
| 5 | 6L    | 6R   | 2     | 18    | В    | 58      | 11.5  | 6.4  | -5.1  | 2900  |
| 6 | 5L    | 5R   | 1     | 10    | В    | 31      | 6.4   | 5.0  | -1.4  | 1550  |
| 7 | 2L    | 2R   | 0     | 14    | В    | 0       | 5.0   | 0.0  | -5.0  | 0     |
|   |       |      |       |       |      |         |       |      |       |       |
|   |       |      |       |       |      |         |       |      |       |       |
|   |       |      |       |       |      |         |       |      |       |       |