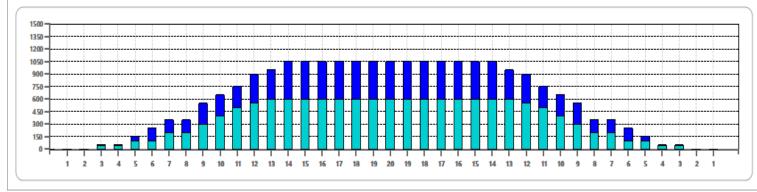

50 ul 23.65 mL **ICE** 

|   | START | STOP | LOADS | SPEED | TANK | CROSSED | START | END  | FEET | T.OIL |
|---|-------|------|-------|-------|------|---------|-------|------|------|-------|
| 1 | 3L    | 3R   | 1     | 14    | Α    | 35      | 0.0   | 0.0  | 0.0  | 1750  |
| 2 | 5L    | 5R   | 1     | 18    | Α    | 31      | 0.0   | 2.5  | 2.5  | 1550  |
| 3 | 7L    | 7R   | 2     | 18    | Α    | 54      | 2.5   | 7.6  | 5.1  | 2700  |
| 4 | 9L    | 9R   | 2     | 18    | Α    | 46      | 7.6   | 12.7 | 5.1  | 2300  |
| 5 | 10L   | 10R  | 2     | 18    | Α    | 42      | 12.7  | 17.8 | 5.1  | 2100  |
| 6 | 11L   | 11R  | 2     | 18    | Α    | 38      | 17.8  | 22.9 | 5.1  | 1900  |
| 7 | 12L   | 12R  | 1     | 18    | Α    | 17      | 22.9  | 25.4 | 2.5  | 850   |
| 8 | 13L   | 13R  | 1     | 18    | Α    | 15      | 25.4  | 27.9 | 2.5  | 750   |
| 9 | 2L    | 2R   | 0     | 22    | Α    | 0       | 27.9  | 41.0 | 13.1 | 0     |
|   |       |      |       |       |      |         |       |      |      |       |

|   | START | STOP | LOADS | SPEED | TANK | CROSSED | START | END  | FEET  | T.OIL |
|---|-------|------|-------|-------|------|---------|-------|------|-------|-------|
| 1 | 2L    | 2R   | 0     | 30    | В    | 0       | 41.0  | 29.0 | -12.0 | 0     |
| 2 | 14L   | 14R  | 2     | 26    | В    | 26      | 29.0  | 21.7 | -7.3  | 1300  |
| 3 | 12L   | 12R  | 2     | 18    | В    | 34      | 21.7  | 16.6 | -5.1  | 1700  |
| 4 | 9L    | 9R   | 2     | 18    | В    | 46      | 16.6  | 11.5 | -5.1  | 2300  |
| 5 | 6L    | 6R   | 2     | 18    | В    | 58      | 11.5  | 6.4  | -5.1  | 2900  |
| 6 | 5L    | 5R   | 1     | 10    | В    | 31      | 6.4   | 5.0  | -1.4  | 1550  |
| 7 | 2L    | 2R   | 0     | 14    | В    | 0       | 5.0   | 0.0  | -5.0  | 0     |
|   |       |      |       |       |      |         |       |      |       |       |
|   |       |      |       |       |      |         |       |      |       |       |
|   |       |      |       |       |      |         |       |      |       |       |