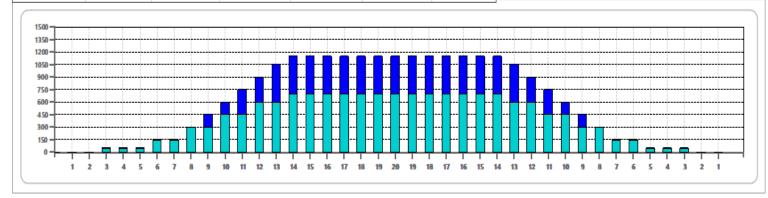

Cleaner Ratio Main Mix Cleaner Ratio Back End Mix Cleaner Ratio Back End Distance Buffer RPM: 4 = 700 | 3 = 500 | 2 = 200 | 1 = 100

NA NA NA Forward Reverse Combined

| Item             | 3L-7L:18L-18R  | 8L-12L:18L-18R | 13L-17L:18L-18R | 18L-18R:17R-13R | 18L-18R:12R-8R | 18L-18R:7R-3R  |
|------------------|----------------|----------------|-----------------|-----------------|----------------|----------------|
| Description      | Outside:Middle | Middle:Middle  | Inside:Middle   | MIddle: Inside  | Middle:Middle  | Middle:Outside |
| Track Zone Ratio | 12.78          | 1.92           | 1.02            | 1.02            | 1,92           | 12.78          |