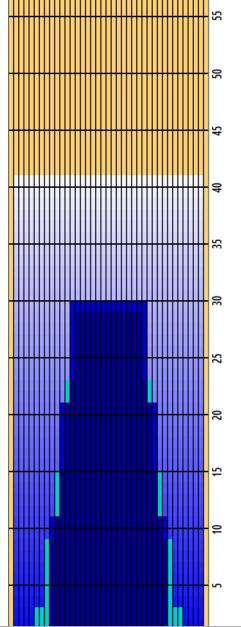

## 2023.09 コンディション

Oil Pattern Distance 41 **Reverse Brush Drop** 35 Oil Per Board 50 ul **Forward Oil Total** 15.4 mL **Reverse Oil Total** 8.55 mL **Volume Oil Total** 23.95 mL **Tank Configuration Tank A Conditioner Tank B Conditioner** A-B **ICE ICE** 

|   | START | STOP | LOADS | SPEED | CROSSED | START | END  | FEET | T.OIL |
|---|-------|------|-------|-------|---------|-------|------|------|-------|
| 1 | 3L    | 3R   | 1     | 14    | 35      | 0.0   | 0.0  | 0.0  | 1750  |
| 2 | 6L    | 6R   | 2     | 14    | 58      | 0.0   | 3.9  | 3.9  | 2900  |
| 3 | 8L    | 8R   | 3     | 14    | 75      | 3.9   | 9.8  | 5.9  | 3750  |
| 4 | 10L   | 10R  | 3     | 14    | 63      | 9.8   | 15.7 | 5.9  | 3150  |
| 5 | 12L   | 12R  | 3     | 18    | 51      | 15.7  | 23.3 | 7.6  | 2550  |
| 6 | 14L   | 14R  | 2     | 22    | 26      | 23.3  | 29.5 | 6.2  | 1300  |
| 7 | 2L    | 2R   | 0     | 10    | 0       | 29.5  | 41.0 | 11.5 | 0     |
|   |       |      |       |       |         |       |      |      |       |
|   |       |      |       |       |         |       |      |      |       |
|   |       |      |       |       |         |       |      |      |       |
|   |       |      |       |       |         |       |      |      |       |
|   |       |      |       |       |         |       |      |      |       |
|   |       |      |       |       |         |       |      |      |       |
|   |       |      |       |       |         |       |      |      |       |

|   | START | STOP | LOADS | SPEED | CROSSED | START | END  | FEET  | T.OIL |
|---|-------|------|-------|-------|---------|-------|------|-------|-------|
| 1 | 2L    | 2R   | 0     | 26    | 0       | 41.0  | 30.0 | -11.0 | 0     |
| 2 | 13L   | 13R  | 3     | 22    | 45      | 30.0  | 20.7 | -9.3  | 2250  |
| 3 | 11L   | 11R  | 3     | 22    | 57      | 20.7  | 11.4 | -9.3  | 2850  |
| 4 | 9L    | 9R   | 3     | 22    | 69      | 11.4  | 2.1  | -9.3  | 3450  |
| 5 | 2L    | 2R   | 0     | 10    | 0       | 2.1   | 0.0  | -2.1  | 0     |
|   |       |      |       |       |         |       |      |       |       |
|   |       |      |       |       |         |       |      |       |       |
|   |       |      |       |       |         |       |      |       |       |
|   |       |      |       |       |         |       |      |       |       |
|   |       |      |       |       |         |       |      |       |       |
|   |       |      |       |       |         |       |      |       |       |
|   |       |      |       |       |         |       |      |       |       |
|   |       |      |       |       |         |       |      |       |       |