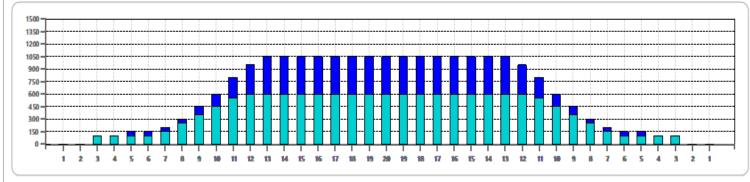

|   | START | STOP | LOADS | SPEED | CROSSED | START | END  | FEET | T.OIL |
|---|-------|------|-------|-------|---------|-------|------|------|-------|
| 1 | 3L    | 3R   | 2     | 14    | 70      | 0.0   | 1.9  | 1.9  | 3500  |
| 2 | 7L    | 7R   | 1     | 14    | 27      | 1.9   | 3.8  | 1.9  | 1350  |
| 3 | 8L    | 8R   | 2     | 18    | 50      | 3.8   | 8.9  | 5.1  | 2500  |
| 4 | 9L    | 9R   | 2     | 18    | 46      | 8.9   | 14.0 | 5.1  | 2300  |
| 5 | 10L   | 10R  | 2     | 22    | 42      | 14.0  | 20.2 | 6.2  | 2100  |
| 6 | 11L   | 11R  | 2     | 22    | 38      | 20.2  | 26.4 | 6.2  | 1900  |
| 7 | 12L   | 12R  | 1     | 26    | 17      | 26.4  | 30.0 | 3.6  | 850   |
| 8 | 2L    | 2R   | 0     | 26    | 0       | 30.0  | 38.0 | 8.0  | 0     |
| 9 | 2L    | 2R   | 0     | 30    | 0       | 38.0  | 43.0 | 5.0  | 0     |
|   |       |      |       |       |         |       |      |      |       |
|   |       |      |       |       |         |       |      |      |       |
|   |       |      |       |       |         |       |      |      |       |
|   |       |      |       |       |         |       |      |      |       |

|   | START | STOP | LOADS | SPEED | CROSSED | START | END  | FEET | T.OIL |
|---|-------|------|-------|-------|---------|-------|------|------|-------|
| 1 | 2L    | 2R   | 0     | 30    | 0       | 43.0  | 35.0 | -8.0 | 0     |
| 2 | 13L   | 13R  | 2     | 26    | 30      | 35.0  | 27.7 | -7.3 | 1500  |
| 3 | 12L   | 12R  | 2     | 26    | 34      | 27.7  | 20.4 | -7.3 | 1700  |
| 4 | 11L   | 11R  | 2     | 22    | 38      | 20.4  | 14.2 | -6.2 | 1900  |
| 5 | 10L   | 10R  | 1     | 22    | 21      | 14.2  | 11.1 | -3.1 | 1050  |
| 6 | 9L    | 9R   | 1     | 18    | 23      | 11.1  | 8.6  | -2.5 | 1150  |
| 7 | 5L    | 5R   | 1     | 14    | 31      | 8.6   | 6.7  | -1.9 | 1550  |
| 8 | 2L    | 2R   | 0     | 14    | 0       | 6.7   | 0.0  | -6.7 | 0     |
|   |       |      |       |       |         |       |      |      |       |
|   |       |      |       |       |         |       |      |      |       |
|   |       |      |       |       |         |       |      |      |       |
|   |       |      |       |       |         |       |      |      |       |
|   |       |      |       |       |         |       |      |      |       |
|   |       |      |       |       |         |       |      |      |       |