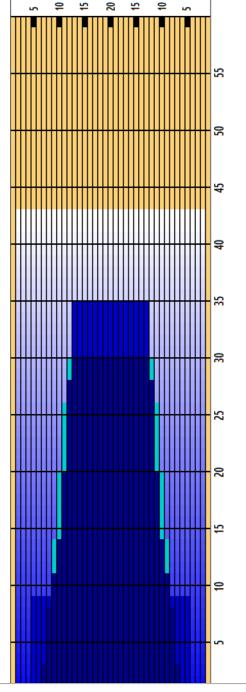

## 2023 10月

**Reverse Brush Drop** Oil Pattern Distance 43 38 Oil Per Board 50 ul **Forward Oil Total** 14.5 mL **Reverse Oil Total** 8.85 mL **Volume Oil Total** 23.35 mL **Tank Configuration Tank A Conditioner Tank B Conditioner** A-B **ICE ICE** 

|   | START | STOP | LOADS | SPEED | CROSSED | START | END  | FEET | T.OIL |
|---|-------|------|-------|-------|---------|-------|------|------|-------|
| 1 | 3L    | 3R   | 2     | 14    | 70      | 0.0   | 1.9  | 1.9  | 3500  |
| 2 | 7L    | 7R   | 1     | 14    | 27      | 1.9   | 3.8  | 1.9  | 1350  |
| 3 | 8L    | 8R   | 2     | 18    | 50      | 3.8   | 8.9  | 5.1  | 2500  |
| 4 | 9L    | 9R   | 2     | 18    | 46      | 8.9   | 14.0 | 5.1  | 2300  |
| 5 | 10L   | 10R  | 2     | 22    | 42      | 14.0  | 20.2 | 6.2  | 2100  |
| 6 | 11L   | 11R  | 2     | 22    | 38      | 20.2  | 26.4 | 6.2  | 1900  |
| 7 | 12L   | 12R  | 1     | 26    | 17      | 26.4  | 30.0 | 3.6  | 850   |
| 8 | 2L    | 2R   | 0     | 26    | 0       | 30.0  | 38.0 | 8.0  | 0     |
| 9 | 2L    | 2R   | 0     | 30    | 0       | 38.0  | 43.0 | 5.0  | 0     |
|   |       |      |       |       |         |       |      |      |       |
|   |       |      |       |       |         |       |      |      |       |
|   |       |      |       |       |         |       |      |      |       |
|   |       |      |       |       |         |       |      |      |       |

|   | START | STOP | LOADS | SPEED | CROSSED | START | END  | FEET | T.OIL |
|---|-------|------|-------|-------|---------|-------|------|------|-------|
| 1 | 2L    | 2R   | 0     | 30    | 0       | 43.0  | 35.0 | -8.0 | 0     |
| 2 | 13L   | 13R  | 2     | 26    | 30      | 35.0  | 27.7 | -7.3 | 1500  |
| 3 | 12L   | 12R  | 2     | 26    | 34      | 27.7  | 20.4 | -7.3 | 1700  |
| 4 | 11L   | 11R  | 2     | 22    | 38      | 20.4  | 14.2 | -6.2 | 1900  |
| 5 | 10L   | 10R  | 1     | 22    | 21      | 14.2  | 11.1 | -3.1 | 1050  |
| 6 | 9L    | 9R   | 1     | 18    | 23      | 11.1  | 8.6  | -2.5 | 1150  |
| 7 | 5L    | 5R   | 1     | 14    | 31      | 8.6   | 6.7  | -1.9 | 1550  |
| 8 | 2L    | 2R   | 0     | 14    | 0       | 6.7   | 0.0  | -6.7 | 0     |
|   |       |      |       |       |         |       |      |      |       |
|   |       |      |       |       |         |       |      |      |       |
|   |       |      |       |       |         |       |      |      |       |
|   |       |      |       |       |         |       |      |      |       |
|   |       |      |       |       |         |       |      |      |       |
|   |       |      |       |       |         |       |      |      |       |