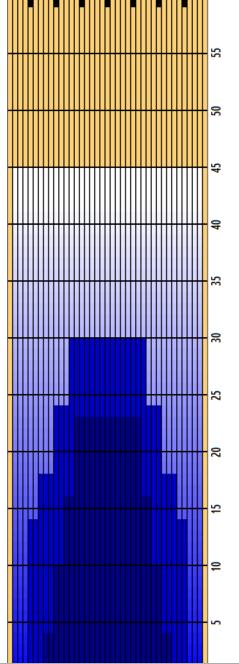

## 2023、11月

Oil Pattern Distance 45 **Reverse Brush Drop** 35 Oil Per Board 50 ul **Forward Oil Total** 13.05 mL **Reverse Oil Total** 11.2 mL **Volume Oil Total** 24.25 mL **Tank Configuration Tank A Conditioner Tank B Conditioner** A-B **ICE ICE** 

|   | START | STOP | LOADS | SPEED | CROSSED | START | END  | FEET  | T.OIL |
|---|-------|------|-------|-------|---------|-------|------|-------|-------|
| 1 | 2L    | 2R   | 0     | 30    | 0       | 45.0  | 30.0 | -15.0 | 0     |
| 2 | 13L   | 13R  | 3     | 14    | 45      | 30.0  | 24.1 | -5.9  | 2250  |
| 3 | 10L   | 10R  | 3     | 14    | 63      | 24.1  | 18.2 | -5.9  | 3150  |
| 4 | 7L    | 7R   | 2     | 14    | 54      | 18.2  | 14.3 | -3.9  | 2700  |
| 5 | 5L    | 5R   | 2     | 14    | 62      | 14.3  | 10.4 | -3.9  | 3100  |
| 6 | 2L    | 2R   | 0     | 10    | 0       | 10.4  | 0.0  | -10.4 | 0     |
|   |       |      |       |       |         |       |      |       |       |
|   |       |      |       |       |         |       |      |       |       |
|   |       |      |       |       |         |       |      |       |       |
|   |       |      |       |       |         |       |      |       |       |
|   |       |      |       |       |         |       |      |       |       |
|   |       |      |       |       |         |       |      |       |       |
|   |       |      |       |       |         |       |      |       |       |
|   |       |      |       |       |         |       |      |       |       |

Cleaner Ratio Main Mix NA
Cleaner Ratio Back End Mix NA
Cleaner Ratio Back End Distance NA
Buffer RPM: 4 = 700 | 3 = 500 | 2 = 200 | 1 = 100

Forward Reverse Combined

| Item             | 3L-7L:18L-18R  | 8L-12L:18L-18R | 13L-17L:18L-18R | 18L-18R:17R-13R | 18L-18R:12R-8R | 18L-18R:7R-3R  |
|------------------|----------------|----------------|-----------------|-----------------|----------------|----------------|
| Description      | Outside:Middle | Middle:Middle  | Inside:Middle   | MIddle: Inside  | Middle:Middle  | Middle:Outside |
| Track Zone Ratio | 9.58           | 1.89           | 1.03            | 1.03            | 1.89           | 9.58           |