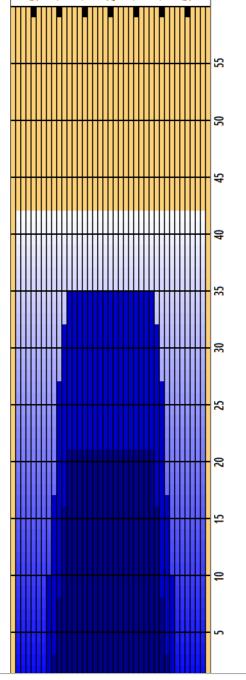

## 12月 コンディション

Oil Pattern Distance 42 **Forward Oil Total** 12.21 mL **Tank Configuration** 

**Reverse Brush Drop Reverse Oil Total Tank A Conditioner** A-B

38 12.815 mL **ICE**  Oil Per Board **Volume Oil Total Tank B Conditioner** 

55 ul 25.025 mL **FIRE** 

|   | START | STOP | LOADS | SPEED | CROSSED | START | END  | FEET | T.OIL |
|---|-------|------|-------|-------|---------|-------|------|------|-------|
| 1 | 4L    | 4R   | 2     | 14    | 66      | 0.0   | 1.9  | 1.9  | 3630  |
| 2 | 9L    | 9R   | 1     | 14    | 23      | 1.9   | 3.8  | 1.9  | 1265  |
| 3 | 10L   | 10R  | 2     | 18    | 42      | 3.8   | 8.9  | 5.1  | 2310  |
| 4 | 11L   | 11R  | 3     | 18    | 57      | 8.9   | 16.5 | 7.6  | 3135  |
| 5 | 12L   | 12R  | 2     | 18    | 34      | 16.5  | 21.6 | 5.1  | 1870  |
| 6 | 2L    | 2R   | 0     | 26    | 0       | 21.6  | 34.0 | 12.4 | 0     |
| 7 | 2L    | 2R   | 0     | 26    | 0       | 34.0  | 38.0 | 4.0  | 0     |
| 8 | 2L    | 2R   | 0     | 30    | 0       | 38.0  | 42.0 | 4.0  | 0     |
|   |       |      |       |       |         |       |      |      |       |
|   |       |      |       |       |         |       |      |      |       |
|   |       |      |       |       |         |       |      |      |       |
|   |       |      |       |       |         |       |      |      |       |
|   |       |      |       |       |         |       |      |      |       |
|   |       |      |       |       |         |       |      |      |       |

|   | START | STOP | LOADS | SPEED | CROSSED | START | END  | FEET  | T.OIL |
|---|-------|------|-------|-------|---------|-------|------|-------|-------|
| 1 | 2L    | 2R   | 0     | 30    | 0       | 42.0  | 35.0 | -7.0  | 0     |
| 2 | 12L   | 12R  | 1     | 18    | 17      | 35.0  | 32.5 | -2.5  | 935   |
| 3 | 11L   | 11R  | 2     | 18    | 38      | 32.5  | 27.4 | -5.1  | 2090  |
| 4 | 10L   | 10R  | 4     | 18    | 84      | 27.4  | 17.2 | -10.2 | 4620  |
| 5 | 9L    | 9R   | 3     | 18    | 69      | 17.2  | 9.6  | -7.6  | 3795  |
| 6 | 8L    | 8R   | 1     | 18    | 25      | 9.6   | 7.1  | -2.5  | 1375  |
| 7 | 2L    | 2R   | 0     | 10    | 0       | 7.1   | 0.0  | -7.1  | 0     |
|   |       |      |       |       |         |       |      |       |       |
|   |       |      |       |       |         |       |      |       |       |
|   |       |      |       |       |         |       |      |       |       |
|   |       |      |       |       |         |       |      |       |       |
|   |       |      |       |       |         |       |      |       |       |
|   |       |      |       |       |         |       |      |       |       |

Cleaner Ratio Main Mix Cleaner Ratio Back End Mix Cleaner Ratio Back End Distance Buffer RPM: 4 = 700 | 3 = 500 | 2 = 200 | 1 = 100

NA NA NA

Forward Reverse Combined

| Item             | 3L-7L:18L-18R  | 8L-12L:18L-18R | 13L-17L:18L-18R | 18L-18R:17R-13R | 18L-18R:12R-8R | 18L-18R:7R-3R  |
|------------------|----------------|----------------|-----------------|-----------------|----------------|----------------|
| Description      | Outside:Middle | Middle:Middle  | Inside:Middle   | Mlddle: Inside  | Middle:Middle  | Middle:Outside |
| Track Zone Ratio | 13.13          | 1.69           | 1               | 1               | 1.69           | 13.13          |