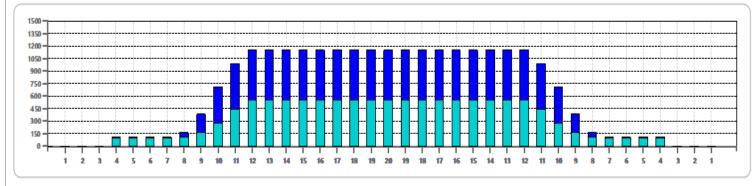

55 ul 25.025 mL **FIRE** 

|   | START | STOP | LOADS | SPEED | CROSSED | START | END  | FEET | T.OIL |
|---|-------|------|-------|-------|---------|-------|------|------|-------|
| 1 | 4L    | 4R   | 2     | 14    | 66      | 0.0   | 1.9  | 1.9  | 3630  |
| 2 | 9L    | 9R   | 1     | 14    | 23      | 1.9   | 3.8  | 1.9  | 1265  |
| 3 | 10L   | 10R  | 2     | 18    | 42      | 3.8   | 8.9  | 5.1  | 2310  |
| 4 | 11L   | 11R  | 3     | 18    | 57      | 8.9   | 16.5 | 7.6  | 3135  |
| 5 | 12L   | 12R  | 2     | 18    | 34      | 16.5  | 21.6 | 5.1  | 1870  |
| 6 | 2L    | 2R   | 0     | 26    | 0       | 21.6  | 34.0 | 12.4 | 0     |
| 7 | 2L    | 2R   | 0     | 26    | 0       | 34.0  | 38.0 | 4.0  | 0     |
| 8 | 2L    | 2R   | 0     | 30    | 0       | 38.0  | 42.0 | 4.0  | 0     |
|   |       |      |       |       |         |       |      |      |       |
|   |       |      |       |       |         |       |      |      |       |
|   |       |      |       |       |         |       |      |      |       |
|   |       |      |       |       |         |       |      |      |       |
|   |       |      |       |       |         |       |      |      |       |
|   |       |      |       |       |         |       |      |      |       |

|   | START | STOP | LOADS | SPEED | CROSSED | START | END  | FEET  | T.OIL |
|---|-------|------|-------|-------|---------|-------|------|-------|-------|
| 1 | 2L    | 2R   | 0     | 30    | 0       | 42.0  | 35.0 | -7.0  | 0     |
| 2 | 12L   | 12R  | 1     | 18    | 17      | 35.0  | 32.5 | -2.5  | 935   |
| 3 | 11L   | 11R  | 2     | 18    | 38      | 32.5  | 27.4 | -5.1  | 2090  |
| 4 | 10L   | 10R  | 4     | 18    | 84      | 27.4  | 17.2 | -10.2 | 4620  |
| 5 | 9L    | 9R   | 3     | 18    | 69      | 17.2  | 9.6  | -7.6  | 3795  |
| 6 | 8L    | 8R   | 1     | 18    | 25      | 9.6   | 7.1  | -2.5  | 1375  |
| 7 | 2L    | 2R   | 0     | 10    | 0       | 7.1   | 0.0  | -7.1  | 0     |
|   |       |      |       |       |         |       |      |       |       |
|   |       |      |       |       |         |       |      |       |       |
|   |       |      |       |       |         |       |      |       |       |
|   |       |      |       |       |         |       |      |       |       |
|   |       |      |       |       |         |       |      |       |       |
|   |       |      |       |       |         |       |      |       |       |