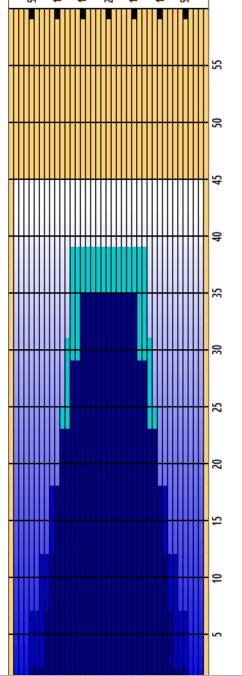

45 ul 24.93 mL **ICE** 

|   | START | STOP | LOADS | SPEED | CROSSED | START | END  | FEET | T.OIL |
|---|-------|------|-------|-------|---------|-------|------|------|-------|
| 1 | 5L    | 5R   | 2     | 18    | 62      | 0.0   | 2.5  | 2.5  | 2790  |
| 2 | 8L    | 8R   | 2     | 18    | 50      | 2.5   | 7.6  | 5.1  | 2250  |
| 3 | 9L    | 9R   | 2     | 18    | 46      | 7.6   | 12.7 | 5.1  | 2070  |
| 4 | 10L   | 10R  | 2     | 22    | 42      | 12.7  | 18.9 | 6.2  | 1890  |
| 5 | 11L   | 11R  | 2     | 22    | 38      | 18.9  | 25.1 | 6.2  | 1710  |
| 6 | 12L   | 12R  | 2     | 22    | 34      | 25.1  | 31.3 | 6.2  | 1530  |
| 7 | 13L   | 13R  | 2     | 30    | 30      | 31.3  | 39.8 | 8.5  | 1350  |
| 8 | 2L    | 2R   | 0     | 30    | 0       | 39.8  | 45.0 | 5.2  | 0     |
|   |       |      |       |       |         |       |      |      |       |
|   |       |      |       |       |         |       |      |      |       |
|   |       |      |       |       |         |       |      |      |       |
|   |       |      |       |       |         |       |      |      |       |
|   |       |      |       |       |         |       |      |      |       |
|   |       |      |       |       |         |       |      |      |       |

|   | START | STOP | LOADS | SPEED | CROSSED | START | END  | FEET  | T.OIL |
|---|-------|------|-------|-------|---------|-------|------|-------|-------|
| 1 | 2L    | 2R   | 0     | 30    | 0       | 45.0  | 35.0 | -10.0 | 0     |
| 2 | 15L   | 15R  | 2     | 22    | 22      | 35.0  | 28.8 | -6.2  | 990   |
| 3 | 13L   | 13R  | 2     | 22    | 30      | 28.8  | 22.6 | -6.2  | 1350  |
| 4 | 11L   | 11R  | 2     | 18    | 38      | 22.6  | 17.5 | -5.1  | 1710  |
| 5 | 9L    | 9R   | 2     | 18    | 46      | 17.5  | 12.4 | -5.1  | 2070  |
| 6 | 7L    | 7R   | 2     | 18    | 54      | 12.4  | 7.3  | -5.1  | 2430  |
| 7 | 5L    | 5R   | 2     | 14    | 62      | 7.3   | 3.4  | -3.9  | 2790  |
| 8 | 2L    | 2R   | 0     | 14    | 0       | 3.4   | 0.0  | -3.4  | 0     |
|   |       |      |       |       |         |       |      |       |       |
|   |       |      |       |       |         |       |      |       |       |
|   |       |      |       |       |         |       |      |       |       |
|   |       |      |       |       |         |       |      |       |       |