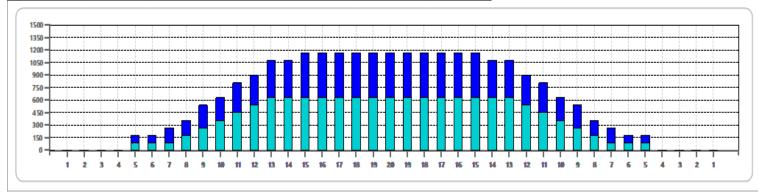

45 ul 24.93 mL **ICE** 

|   | START | STOP | LOADS | SPEED | CROSSED | START | END  | FEET | T.OIL |
|---|-------|------|-------|-------|---------|-------|------|------|-------|
| 1 | 5L    | 5R   | 2     | 18    | 62      | 0.0   | 2.5  | 2.5  | 2790  |
| 2 | 8L    | 8R   | 2     | 18    | 50      | 2.5   | 7.6  | 5.1  | 2250  |
| 3 | 9L    | 9R   | 2     | 18    | 46      | 7.6   | 12.7 | 5.1  | 2070  |
| 4 | 10L   | 10R  | 2     | 22    | 42      | 12.7  | 18.9 | 6.2  | 1890  |
| 5 | 11L   | 11R  | 2     | 22    | 38      | 18.9  | 25.1 | 6.2  | 1710  |
| 6 | 12L   | 12R  | 2     | 22    | 34      | 25.1  | 31.3 | 6.2  | 1530  |
| 7 | 13L   | 13R  | 2     | 30    | 30      | 31.3  | 39.8 | 8.5  | 1350  |
| 8 | 2L    | 2R   | 0     | 30    | 0       | 39.8  | 45.0 | 5.2  | 0     |
|   |       |      |       |       |         |       |      |      |       |
|   |       |      |       |       |         |       |      |      |       |
|   |       |      |       |       |         |       |      |      |       |
|   |       |      |       |       |         |       |      |      |       |
|   |       |      |       |       |         |       |      |      |       |
|   |       |      |       |       |         |       |      |      |       |

|   | START | STOP | LOADS | SPEED | CROSSED | START | END  | FEET  | T.OIL |
|---|-------|------|-------|-------|---------|-------|------|-------|-------|
| 1 | 2L    | 2R   | 0     | 30    | 0       | 45.0  | 35.0 | -10.0 | 0     |
| 2 | 15L   | 15R  | 2     | 22    | 22      | 35.0  | 28.8 | -6.2  | 990   |
| 3 | 13L   | 13R  | 2     | 22    | 30      | 28.8  | 22.6 | -6.2  | 1350  |
| 4 | 11L   | 11R  | 2     | 18    | 38      | 22.6  | 17.5 | -5.1  | 1710  |
| 5 | 9L    | 9R   | 2     | 18    | 46      | 17.5  | 12.4 | -5.1  | 2070  |
| 6 | 7L    | 7R   | 2     | 18    | 54      | 12.4  | 7.3  | -5.1  | 2430  |
| 7 | 5L    | 5R   | 2     | 14    | 62      | 7.3   | 3.4  | -3.9  | 2790  |
| 8 | 2L    | 2R   | 0     | 14    | 0       | 3.4   | 0.0  | -3.4  | 0     |
|   |       |      |       |       |         |       |      |       |       |
|   |       |      |       |       |         |       |      |       |       |
|   |       |      |       |       |         |       |      |       |       |
|   |       |      |       |       |         |       |      |       |       |