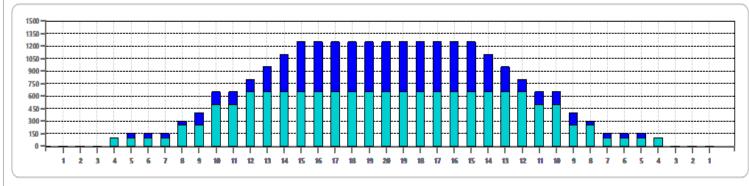

50 ul 24.55 mL **FIRE** 

|   | START | STOP | LOADS | SPEED | CROSSED | START | END  | FEET | T.OIL |
|---|-------|------|-------|-------|---------|-------|------|------|-------|
| 1 | 2L    | 2R   | 0     | 30    | 0       | 42.0  | 34.0 | -8.0 | 0     |
| 2 | 15L   | 15R  | 3     | 18    | 33      | 34.0  | 26.4 | -7.6 | 1650  |
| 3 | 14L   | 14R  | 3     | 18    | 39      | 26.4  | 18.8 | -7.6 | 1950  |
| 4 | 13L   | 13R  | 3     | 14    | 45      | 18.8  | 12.9 | -5.9 | 2250  |
| 5 | 9L    | 9R   | 2     | 14    | 46      | 12.9  | 9.0  | -3.9 | 2300  |
| 6 | 5L    | 5R   | 1     | 14    | 31      | 9.0   | 7.1  | -1.9 | 1550  |
| 7 | 2L    | 2R   | 0     | 14    | 0       | 7.1   | 0.0  | -7.1 | 0     |
|   |       |      |       |       |         |       |      |      |       |
|   |       |      |       |       |         |       |      |      |       |

Cleaner Ratio Main Mix Cleaner Ratio Back End Mix Cleaner Ratio Back End Distance Buffer RPM: 4 = 700 | 3 = 500 | 2 = 200 | 1 = 100

NA NA NA Forward Reverse Combined

| Item             | 3L-7L:18L-18R  | 8L-12L:18L-18R | 13L-17L:18L-18R | 18L-18R:17R-13R | 18L-18R:12R-8R | 18L-18R:7R-3R  |
|------------------|----------------|----------------|-----------------|-----------------|----------------|----------------|
| Description      | Outside:Middle | Middle:Middle  | Inside:Middle   | Mlddle: Inside  | Middle:Middle  | Middle:Outside |
| Track Zone Ratio | 11.36          | 2,23           | 1.08            | 1.08            | 2,23           | 11.36          |