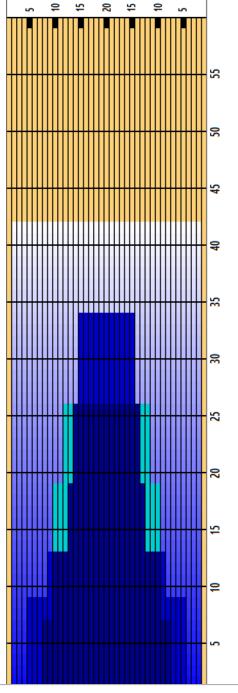

## 2024, 11月コンデション

Oil Pattern Distance **Forward Oil Total Tank Configuration** 

42 14.85 mL Only A

**Reverse Brush Drop Reverse Oil Total Tank A Conditioner** 

38 9.7 mL **ICE**  Oil Per Board **Volume Oil Total Tank B Conditioner** 

50 ul 24.55 mL **FIRE** 

|   | START | STOP | LOADS | SPEED | CROSSED | START | END  | FEET | T.OIL |
|---|-------|------|-------|-------|---------|-------|------|------|-------|
| 1 | 2L    | 2R   | 0     | 30    | 0       | 42.0  | 34.0 | -8.0 | 0     |
| 2 | 15L   | 15R  | 3     | 18    | 33      | 34.0  | 26.4 | -7.6 | 1650  |
| 3 | 14L   | 14R  | 3     | 18    | 39      | 26.4  | 18.8 | -7.6 | 1950  |
| 4 | 13L   | 13R  | 3     | 14    | 45      | 18.8  | 12.9 | -5.9 | 2250  |
| 5 | 9L    | 9R   | 2     | 14    | 46      | 12.9  | 9.0  | -3.9 | 2300  |
| 6 | 5L    | 5R   | 1     | 14    | 31      | 9.0   | 7.1  | -1.9 | 1550  |
| 7 | 2L    | 2R   | 0     | 14    | 0       | 7.1   | 0.0  | -7.1 | 0     |
|   |       |      |       |       |         |       |      |      |       |
|   |       |      |       |       |         |       |      |      |       |

Cleaner Ratio Main Mix Cleaner Ratio Back End Mix Cleaner Ratio Back End Distance Buffer RPM: 4 = 700 | 3 = 500 | 2 = 200 | 1 = 100

NA NA NA Forward Reverse Combined

| Item             | 3L-7L:18L-18R  | 8L-12L:18L-18R | 13L-17L:18L-18R | 18L-18R:17R-13R | 18L-18R:12R-8R | 18L-18R:7R-3R  |
|------------------|----------------|----------------|-----------------|-----------------|----------------|----------------|
| Description      | Outside:Middle | Middle:Middle  | Inside:Middle   | Mlddle: Inside  | Middle:Middle  | Middle:Outside |
| Track Zone Ratio | 11.36          | 2,23           | 1.08            | 1.08            | 2,23           | 11.36          |