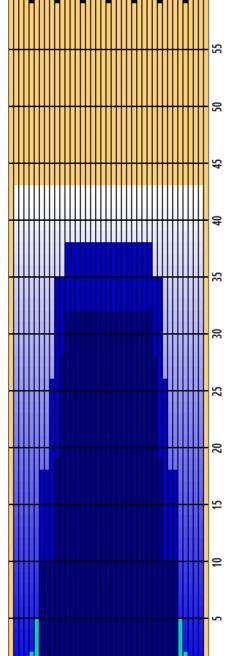

## 3月 2025年

Oil Pattern Distance 43 **Reverse Brush Drop** 38 Oil Per Board 50 ul **Forward Oil Total** 14.2 mL **Reverse Oil Total** 10.15 mL **Volume Oil Total** 24.35 mL **Tank Configuration Tank A Conditioner Tank B Conditioner** Only A **ICE FIRE** 

|   | START | STOP | LOADS | SPEED | CROSSED | START | END  | FEET | T.OIL |
|---|-------|------|-------|-------|---------|-------|------|------|-------|
| 1 | 4L    | 4R   | 1     | 18    | 33      | 0.0   | 0.0  | 0.0  | 1650  |
| 2 | 5L    | 5R   | 1     | 18    | 31      | 0.0   | 2.5  | 2.5  | 1550  |
| 3 | 6L    | 6R   | 1     | 18    | 29      | 2.5   | 5.0  | 2.5  | 1450  |
| 4 | 7L    | 7R   | 2     | 18    | 54      | 5.0   | 10.1 | 5.1  | 2700  |
| 5 | 10L   | 10R  | 3     | 22    | 63      | 10.1  | 19.4 | 9.3  | 3150  |
| 6 | 11L   | 11R  | 3     | 22    | 57      | 19.4  | 28.7 | 9.3  | 2850  |
| 7 | 12L   | 12R  | 1     | 26    | 17      | 28.7  | 32.3 | 3.6  | 850   |
| 8 | 2L    | 2R   | 0     | 26    | 0       | 32.3  | 43.0 | 10.7 | 0     |
|   |       |      |       |       |         |       |      |      |       |
|   |       |      |       |       |         |       |      |      |       |
|   |       |      |       |       |         |       |      |      |       |
|   |       |      |       |       |         |       |      |      |       |
|   |       |      |       |       |         |       |      |      |       |
|   |       |      |       |       |         |       |      |      |       |

|   | START | STOP | LOADS | SPEED | CROSSED | START | END  | FEET  | T.OIL |
|---|-------|------|-------|-------|---------|-------|------|-------|-------|
| 1 | 2L    | 2R   | 0     | 30    | 0       | 43.0  | 38.0 | -5.0  | 0     |
| 2 | 12L   | 12R  | 1     | 22    | 17      | 38.0  | 34.9 | -3.1  | 850   |
| 3 | 10L   | 10R  | 3     | 22    | 63      | 34.9  | 25.6 | -9.3  | 3150  |
| 4 | 9L    | 9R   | 3     | 18    | 69      | 25.6  | 18.0 | -7.6  | 3450  |
| 5 | 7L    | 7R   | 2     | 18    | 54      | 18.0  | 12.9 | -5.1  | 2700  |
| 6 | 2L    | 2R   | 0     | 18    | 0       | 12.9  | 0.0  | -12.9 | 0     |
|   |       |      |       |       |         |       |      |       |       |
|   |       |      |       |       |         |       |      |       |       |
|   |       |      |       |       |         |       |      |       |       |
|   |       |      |       |       |         |       |      |       |       |
|   |       |      |       |       |         |       |      |       |       |
|   |       |      |       |       |         |       |      |       |       |
|   |       |      |       |       |         |       |      |       |       |
|   |       |      |       |       |         |       |      |       |       |