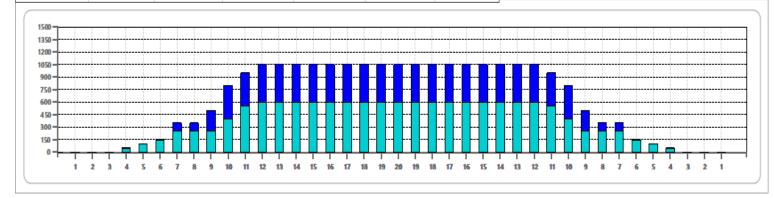

Cleaner Ratio Main Mix Cleaner Ratio Back End Mix Cleaner Ratio Back End Distance Buffer RPM: 4 = 700 | 3 = 500 | 2 = 200 | 1 = 100

NA NA NA Forward Reverse Combined

|                  |                |                | ı               |                 | I              |                |
|------------------|----------------|----------------|-----------------|-----------------|----------------|----------------|
| Item             | 3L-7L:18L-18R  | 8L-12L:18L-18R | 13L-17L:18L-18R | 18L-18R:17R-13R | 18L-18R:12R-8R | 18L-18R:7R-3R  |
| Description      | Outside:Middle | Middle:Middle  | Inside:Middle   | Mlddle: Inside  | Middle:Middle  | Middle:Outside |
| Track Zone Ratio | 8.08           | 1.44           | 1               | 1               | 1.44           | 8.08           |