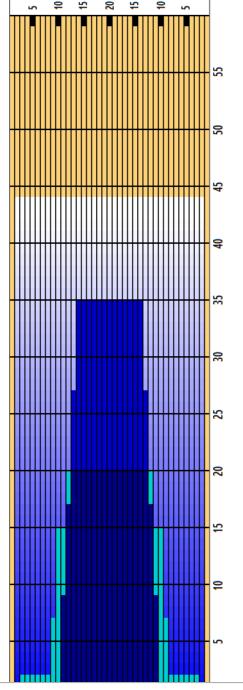

## 2025年5月のレーンコンディション

Oil Pattern Distance **Forward Oil Total Tank Configuration** 

44 10.65 mL Only A **Reverse Brush Drop Reverse Oil Total Tank A Conditioner** 

38 10.25 mL **ICE**  Oil Per Board **Volume Oil Total Tank B Conditioner** 

50 ul 20.9 mL **FIRE** 

|   | START | STOP | LOADS | SPEED | CROSSED | START | END  | FEET | T.OIL |
|---|-------|------|-------|-------|---------|-------|------|------|-------|
| 1 | 3L    | 3R   | 2     | 18    | 70      | 0.0   | 2.5  | 2.5  | 3500  |
| 2 | 9L    | 9R   | 2     | 18    | 46      | 2.5   | 7.6  | 5.1  | 2300  |
| 3 | 10L   | 10R  | 3     | 18    | 63      | 7.6   | 15.2 | 7.6  | 3150  |
| 4 | 12L   | 12R  | 2     | 18    | 34      | 15.2  | 20.3 | 5.1  | 1700  |
| 5 | 2L    | 2R   | 0     | 18    | 0       | 20.3  | 24.0 | 3.7  | 0     |
| 6 | 2L    | 2R   | 0     | 22    | 0       | 24.0  | 33.0 | 9.0  | 0     |
| 7 | 2L    | 2R   | 0     | 26    | 0       | 33.0  | 44.0 | 11.0 | 0     |
|   |       |      |       |       |         |       |      |      |       |
|   |       |      |       |       |         |       |      |      |       |
|   |       |      |       |       |         |       |      |      |       |
|   |       |      |       |       |         |       |      |      |       |
|   |       |      |       |       |         |       |      |      |       |
|   |       |      |       |       |         |       |      |      |       |
|   |       |      |       |       |         |       |      |      |       |

| _ |       |      |       |       |         |       |      |       |       |
|---|-------|------|-------|-------|---------|-------|------|-------|-------|
|   | START | STOP | LOADS | SPEED | CROSSED | START | END  | FEET  | T.OIL |
| 1 | 2L    | 2R   | 0     | 30    | 0       | 44.0  | 35.0 | -9.0  | 0     |
| 2 | 14L   | 14R  | 3     | 18    | 39      | 35.0  | 27.4 | -7.6  | 1950  |
| 3 | 13L   | 13R  | 4     | 18    | 60      | 27.4  | 17.2 | -10.2 | 3000  |
| 4 | 12L   | 12R  | 4     | 14    | 68      | 17.2  | 9.3  | -7.9  | 3400  |
| 5 | 11L   | 11R  | 2     | 10    | 38      | 9.3   | 6.5  | -2.8  | 1900  |
| 6 | 3L    | 3R   | 0     | 10    | 0       | 6.5   | 0.0  | -6.5  | 0     |
|   |       |      |       |       |         |       |      |       |       |
|   |       |      |       |       |         |       |      |       |       |

Cleaner Ratio Main Mix Cleaner Ratio Back End Mix Cleaner Ratio Back End Distance Buffer RPM: 4 = 700 | 3 = 500 | 2 = 200 | 1 = 100

NA NA NA Forward Reverse Combined

| Item             | 3L-7L:18L-18R  | 8L-12L:18L-18R | 13L-17L:18L-18R | 18L-18R:17R-13R | 18L-18R:12R-8R | 18L-18R:7R-3R  |
|------------------|----------------|----------------|-----------------|-----------------|----------------|----------------|
| Description      | Outside:Middle | Middle:Middle  | Inside:Middle   | Mlddle: Inside  | Middle:Middle  | Middle:Outside |
| Track Zone Ratio | 11             | 2.97           | 1.03            | 1.03            | 2.97           | 11             |