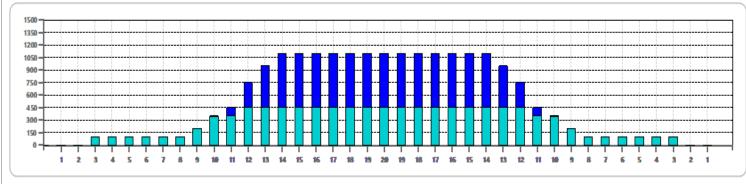

50 ul 20.9 mL **FIRE** 

|   | START | STOP | LOADS | SPEED | CROSSED | START | END  | FEET | T.OIL |
|---|-------|------|-------|-------|---------|-------|------|------|-------|
| 1 | 3L    | 3R   | 2     | 18    | 70      | 0.0   | 2.5  | 2.5  | 3500  |
| 2 | 9L    | 9R   | 2     | 18    | 46      | 2.5   | 7.6  | 5.1  | 2300  |
| 3 | 10L   | 10R  | 3     | 18    | 63      | 7.6   | 15.2 | 7.6  | 3150  |
| 4 | 12L   | 12R  | 2     | 18    | 34      | 15.2  | 20.3 | 5.1  | 1700  |
| 5 | 2L    | 2R   | 0     | 18    | 0       | 20.3  | 24.0 | 3.7  | 0     |
| 6 | 2L    | 2R   | 0     | 22    | 0       | 24.0  | 33.0 | 9.0  | 0     |
| 7 | 2L    | 2R   | 0     | 26    | 0       | 33.0  | 44.0 | 11.0 | 0     |
|   |       |      |       |       |         |       |      |      |       |
|   |       |      |       |       |         |       |      |      |       |
|   |       |      |       |       |         |       |      |      |       |
|   |       |      |       |       |         |       |      |      |       |
|   |       |      |       |       |         |       |      |      |       |
|   |       |      |       |       |         |       |      |      |       |
|   |       |      |       |       |         |       |      |      |       |

| _ |       |      |       |       |         |       |      |       |       |
|---|-------|------|-------|-------|---------|-------|------|-------|-------|
|   | START | STOP | LOADS | SPEED | CROSSED | START | END  | FEET  | T.OIL |
| 1 | 2L    | 2R   | 0     | 30    | 0       | 44.0  | 35.0 | -9.0  | 0     |
| 2 | 14L   | 14R  | 3     | 18    | 39      | 35.0  | 27.4 | -7.6  | 1950  |
| 3 | 13L   | 13R  | 4     | 18    | 60      | 27.4  | 17.2 | -10.2 | 3000  |
| 4 | 12L   | 12R  | 4     | 14    | 68      | 17.2  | 9.3  | -7.9  | 3400  |
| 5 | 11L   | 11R  | 2     | 10    | 38      | 9.3   | 6.5  | -2.8  | 1900  |
| 6 | 3L    | 3R   | 0     | 10    | 0       | 6.5   | 0.0  | -6.5  | 0     |
|   |       |      |       |       |         |       |      |       |       |
|   |       |      |       |       |         |       |      |       |       |

Cleaner Ratio Main Mix Cleaner Ratio Back End Mix Cleaner Ratio Back End Distance Buffer RPM: 4 = 700 | 3 = 500 | 2 = 200 | 1 = 100

NA NA NA Forward Reverse Combined

| Item             | 3L-7L:18L-18R  | 8L-12L:18L-18R | 13L-17L:18L-18R | 18L-18R:17R-13R | 18L-18R:12R-8R | 18L-18R:7R-3R  |
|------------------|----------------|----------------|-----------------|-----------------|----------------|----------------|
| Description      | Outside:Middle | Middle:Middle  | Inside:Middle   | Mlddle: Inside  | Middle:Middle  | Middle:Outside |
| Track Zone Ratio | 11             | 2.97           | 1.03            | 1.03            | 2.97           | 11             |