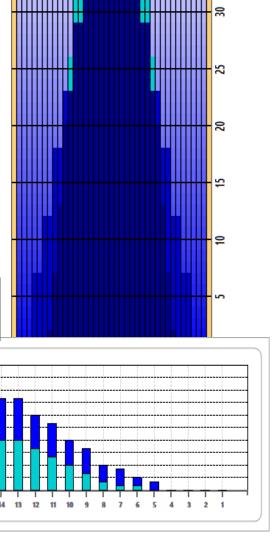

## 7月コンディション

Oil Pattern Distance 44 **Reverse Brush Drop** 38 Oil Per Board 50 ul **Forward Oil Total** 12.2 mL **Reverse Oil Total** 12.6 mL **Volume Oil Total** 24.8 mL **Tank Configuration Tank A Conditioner Tank B Conditioner** A-B **ICE ICE** 

|   | START | STOP | LOADS | SPEED | CROSSED | START | END  | FEET | T.OIL |
|---|-------|------|-------|-------|---------|-------|------|------|-------|
| 1 | 6L    | 6R   | 1     | 18    | 29      | 0.0   | 0.0  | 0.0  | 1450  |
| 2 | 8L    | 8R   | 1     | 18    | 25      | 0.0   | 2.5  | 2.5  | 1250  |
| 3 | 9L    | 9R   | 2     | 18    | 46      | 2.5   | 7.6  | 5.1  | 2300  |
| 4 | 10L   | 10R  | 2     | 22    | 42      | 7.6   | 13.8 | 6.2  | 2100  |
| 5 | 11L   | 11R  | 2     | 22    | 38      | 13.8  | 20.0 | 6.2  | 1900  |
| 6 | 12L   | 12R  | 2     | 22    | 34      | 20.0  | 26.2 | 6.2  | 1700  |
| 7 | 13L   | 13R  | 2     | 22    | 30      | 26.2  | 32.4 | 6.2  | 1500  |
| 8 | 2L    | 2R   | 0     | 30    | 0       | 32.4  | 44.0 | 11.6 | 0     |
|   |       |      |       |       |         |       |      |      |       |
|   |       |      |       |       |         |       |      |      |       |
|   |       |      |       |       |         |       |      |      |       |
|   |       |      |       |       |         |       |      |      |       |
|   |       |      |       |       |         |       |      |      |       |
|   |       |      |       |       |         |       |      |      |       |
|   |       |      |       |       |         |       |      |      |       |

|   | START | STOP | LOADS | SPEED | CROSSED | START | END  | FEET | T.OIL |
|---|-------|------|-------|-------|---------|-------|------|------|-------|
| 1 | 2L    | 2R   | 0     | 30    | 0       | 44.0  | 35.0 | -9.0 | 0     |
| 2 | 15L   | 15R  | 2     | 22    | 22      | 35.0  | 28.8 | -6.2 | 1100  |
| 3 | 13L   | 13R  | 2     | 22    | 30      | 28.8  | 22.6 | -6.2 | 1500  |
| 4 | 11L   | 11R  | 2     | 18    | 38      | 22.6  | 17.5 | -5.1 | 1900  |
| 5 | 9L    | 9R   | 2     | 18    | 46      | 17.5  | 12.4 | -5.1 | 2300  |
| 6 | 7L    | 7R   | 2     | 18    | 54      | 12.4  | 7.3  | -5.1 | 2700  |
| 7 | 5L    | 5R   | 2     | 14    | 62      | 7.3   | 3.4  | -3.9 | 3100  |
| 8 | 2L    | 2R   | 0     | 14    | 0       | 3.4   | 0.0  | -3.4 | 0     |
|   |       |      |       |       |         |       |      |      |       |
|   |       |      |       |       |         |       |      |      |       |
|   |       |      |       |       |         |       |      |      |       |
|   |       |      |       |       |         |       |      |      |       |
|   |       |      |       |       |         |       |      |      |       |
|   |       |      |       |       |         |       |      |      |       |